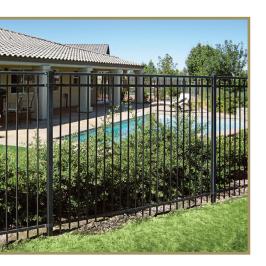

### CLASSIC™

# Timeless Elegance

Classic style features extended pickets that culminate to an arrow-pointed spear capture the beautiful look of old style wrought iron fencing. Single, double and arched walk gates that perfectly match this fence style are also available.