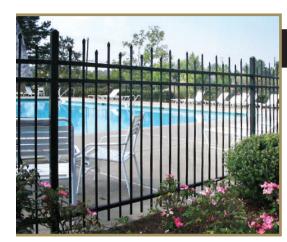

# Relax or Oplash SAFELY & IN STYLE

Montage Pool, Pet & Play provides additional safety for pets and children with 3" airspace between pickets. The 3" airspace of the Montage Pool, Pet & Play gives these panels a more robust appearance, as well as increased panel strength due to the additional picket to rail connections.