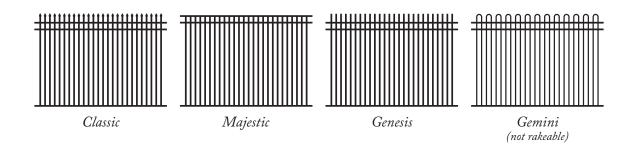

### CLASSIC™

# Timeless Elegance

Classic style features extended pickets that culminate to an arrow-pointed spear capture the beautiful look of old style wrought iron fencing. Single, double and arched walk gates that perfectly match this fence style are also available.

### $MAJESTIC^{\scriptscriptstyle\mathsf{TM}}$

# Modern Beauty

Majestic's flush top rail projects a clean, streamlined look that make it one of the most popular styles in the Montage family. Single, double and arched walk gates that perfectly match this fence style are available as well.

### GENESIS™

# Treatively Distinct

Genesis style's extended flat-topped pickets serve as a foundation for your choice of accent finials providing a customized design. Single, double and arched walk gates that perfectly match this fence style are available as well.