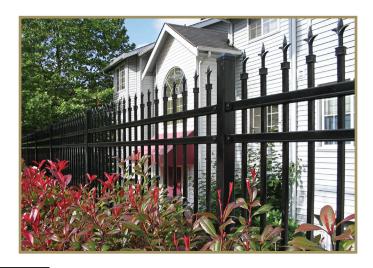

### WARRIOR™

# Traditional Character

Alternating picket heights coupled with each picket culminating into an arrow-pointed spear, give the Warrior style a distinctive look that is a hallmark of wrought iron fencing. Single and double swing gates that perfectly match this fence style are also available.