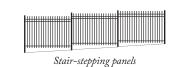

RAKEABLE vs STAIR-STEP

**ENVIRONMENTALLY RESPONSIBLE** 

The ProFusion welded panel design of Montage enables maximum bias for virtually all terrains. Being the only welded steel fence capable of following steep grade changes, Montage follows uneven ground contours like a second skin. This eliminates stair-stepping panels with the flexibility of a 48" rise in an 8' run.