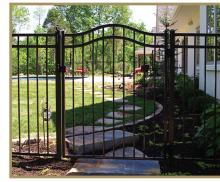

# BE SURROUNDED WITH Beauty & Protection

Montage ornamental steel fence is unparalleled in strength and quality, adapts to virtually any terrain, withstands vast shifts in climate yet remains untouched by time in stately elegance.

This fence offers an array of customizeable options to fit your unique sense of style and application.

# Grand Entrance

For the perfect finishing touch to your project, Montage offers several gate options to compliment any installation. Montage's single arched swing gates, traditional single swing and double swing gates are crafted with fully welded construction for years of durability. Fabricated with the same components as the fence panel these Montage gates provide a seamless transition from ornamental fence to decorative gate. A variety of steel Estate® Entry Gates are also available to accent any entry.