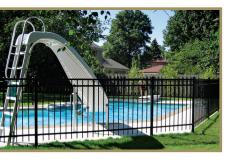

# Relax or Oplash SAFELY & IN STYLE

Montage Pool, Pet & Play provides additional safety for pets and children with 3" airspace between pickets. The 3" airspace of the Montage Pool, Pet & Play gives these panels a more robust appearance, as well as increased panel strength due to the additional picket to rail connections.