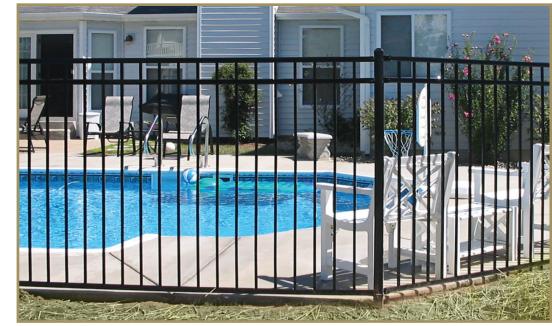

# Relax or Oplash SAFELY & IN STYLE

Montage Pool, Pet & Play provides additional safety for pets and children with 3" airspace between pickets. The 3" airspace of the Montage Pool, Pet & Play gives these panels a more robust appearance, as well as increased panel strength due to the additional picket to rail connections.