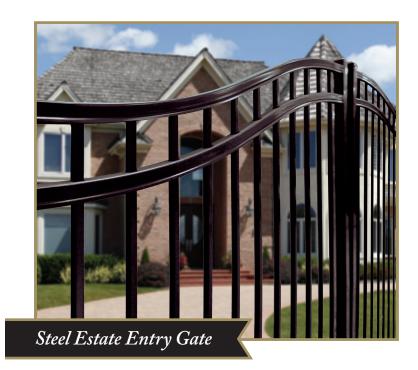

# Grand Entrance

For the perfect finishing touch to your project, Montage offers several gate options to compliment any installation. Montage's single arched swing gates, traditional single swing and double swing gates are crafted with fully welded construction for years of durability. Fabricated with the same components as the fence panel these Montage gates provide a seamless transition from ornamental fence to decorative gate. A variety of steel Estate® Entry Gates are also available to accent any entry.