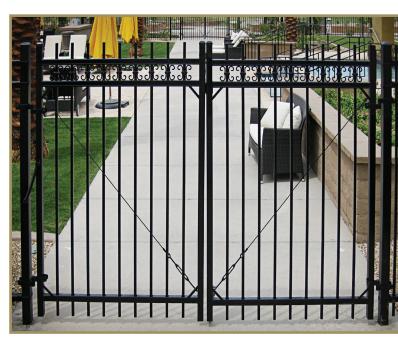

# Grand Entrance

For the perfect finishing touch to your project, Montage offers several gate options to compliment any installation. Montage's single arched swing gates, traditional single swing and double swing gates are crafted with fully welded construction for years of durability. Fabricated with the same components as the fence panel these Montage gates provide a seamless transition from ornamental fence to decorative gate. A variety of steel Estate® Entry Gates are also available to accent any entry.