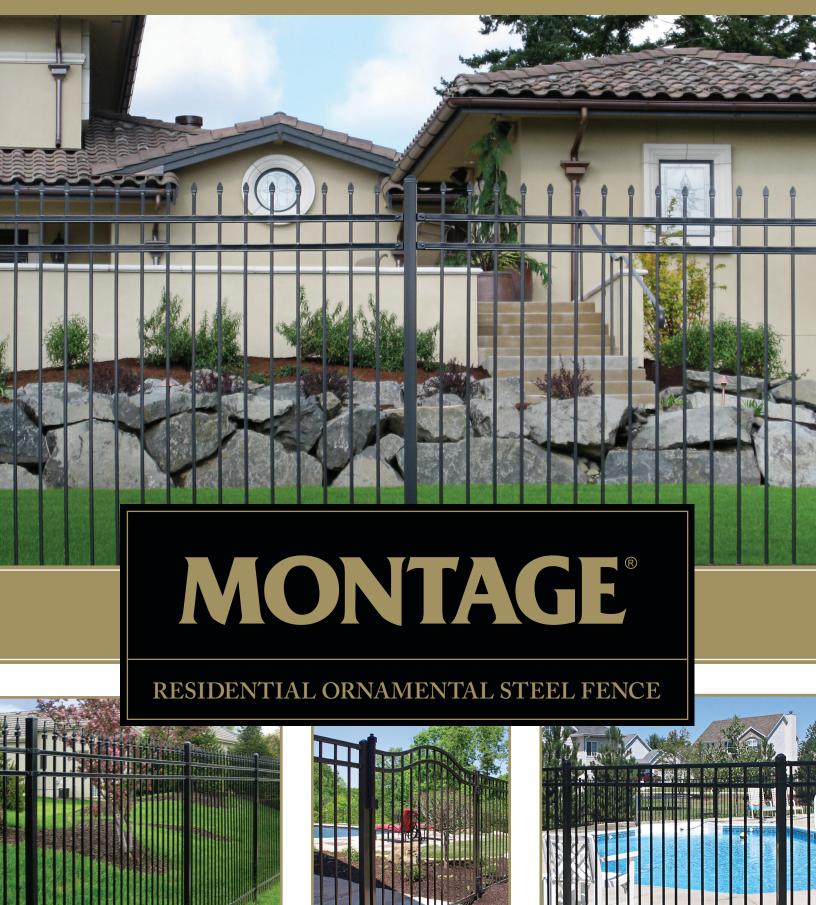

# BE SURROUNDED WITH Beauty & Protection

Montage ornamental steel fence is unparalleled in strength and quality, adapts to virtually any terrain, withstands vast shifts in climate yet remains untouched by time in stately elegance.

This fence offers an array of customizeable options to fit your unique sense of style and application.