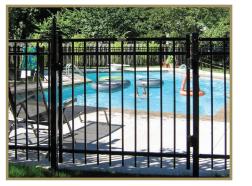

# Relax or Oplash SAFELY & IN STYLE

Montage Pool, Pet & Play provides additional safety for pets and children with 3" airspace between pickets. The 3" airspace of the Montage Pool, Pet & Play gives these panels a more robust appearance, as well as increased panel strength due to the additional picket to rail connections.

- \* 2-rail panels in 3', 3½' and 4' heights, with a standard or flush bottom rail (available in Majestic or Gemini only)
- \* 3-rail panels in 3', 3½', 4', 5' and 6' heights, with a standard or flush bottom rail (4½ Majestic panels available with flush bottom rail only)