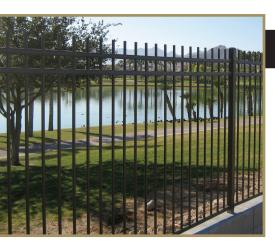

#### PROFUSION WELDED STEEL VS ALUMINUM

All Montage fence panels are fabricated using Ameristar's ProFusion welding process. This technique combines laser and fusion technology to create a virtually invisible structural connection at every picket to rail intersection. Unlike typical aluminum fence systems that are held together with unsightly screws, the ProFusion weld used with Montage promotes a "good neighbor" profile with sleek lines and no exposed picket to rail fasteners. When compared to residential aluminum fencing, Montage's welded steel construction is unmatched in strength and durability.

RAKEABLE vs STAIR-STEP

**ENVIRONMENTALLY RESPONSIBLE** 

The ProFusion welded panel design of Montage enables maximum bias for virtually all terrains. Being the only welded steel fence capable of following steep grade changes, Montage follows uneven ground contours like a second skin. This eliminates stair-stepping panels with the flexibility of a 48" rise in an 8' run.