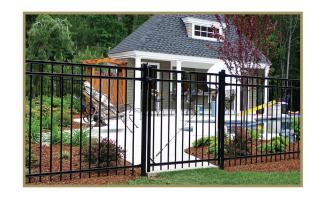

# Grand Entrance

For the perfect finishing touch to your project, Montage offers several gate options to compliment any installation. Montage's single arched swing gates, traditional single swing and double swing gates are crafted with fully welded construction for years of durability. Fabricated with the same components as the fence panel these Montage gates provide a seamless transition from ornamental fence to decorative gate. A variety of steel Estate® Entry Gates are also available to accent any entry.