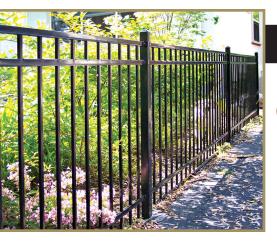

#### PROFUSION WELDED STEEL VS ALUMINUM

All Montage fence panels are fabricated using Ameristar's ProFusion welding process. This technique combines laser and fusion technology to create a virtually invisible structural connection at every picket to rail intersection. Unlike typical aluminum fence systems that are held together with unsightly screws, the ProFusion weld used with Montage promotes a "good neighbor" profile with sleek lines and no exposed picket to rail fasteners. When compared to residential aluminum fencing, Montage's welded steel construction is unmatched in strength and durability.