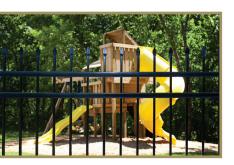

# Relax or Oplash SAFELY & IN STYLE

Montage Pool, Pet & Play provides additional safety for pets and children with 3" airspace between pickets. The 3" airspace of the Montage Pool, Pet & Play gives these panels a more robust appearance, as well as increased panel strength due to the additional picket to rail connections.