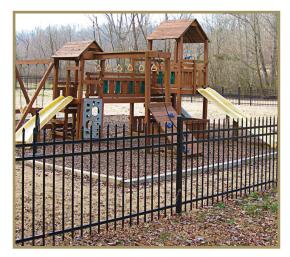

# Relax or Oplash SAFELY & IN STYLE

Montage Pool, Pet & Play provides additional safety for pets and children with 3" airspace between pickets. The 3" airspace of the Montage Pool, Pet & Play gives these panels a more robust appearance, as well as increased panel strength due to the additional picket to rail connections.

- \* 2-rail panels in 3', 3½' and 4' heights, with a standard or flush bottom rail (available in Majestic or Gemini only)
- \* 3-rail panels in 3', 3½', 4', 5' and 6' heights, with a standard or flush bottom rail (4½ Majestic panels available with flush bottom rail only)