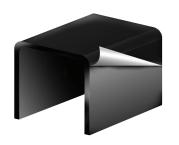

#### **E-COAT VS PAINTED STEEL**

Major corrosion problems start from the inside. That's why all products in the Montage family are coated inside and outside. Our galvanized steel framework is subjected to a multi-stage pre-treatment/wash (with zinc phosphate), followed by a duplex cathodic electrocoat system consisting of an epoxy primer, which significantly increases corrosion protection, and an acrylic topcoat, which provides the protection necessary to withstand adverse weathering effects. This process results in years of maintainence-free ownership. Simply painting steel on the outside leaves it vulnerable to corrosion, which in turn destroys the entire fence.

Competitors Painted Rail (outside only)

Acrylic Topcoat

Epoxy Primer

Zinc Phosphate

Galvanic Zinc

Montage E-Coated rail (outside and inside)