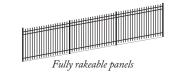

RAKEABLE vs STAIR-STEP

**ENVIRONMENTALLY RESPONSIBLE** 

The ProFusion welded panel design of Montage enables maximum bias for virtually all terrains. Being the only welded steel fence capable of following steep grade changes, Montage follows uneven ground contours like a second skin. This eliminates stair-stepping panels with the flexibility of a 48" rise in an 8' run.