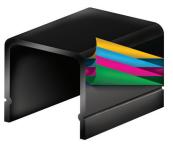

### COLOR OPTIONS

Quad Flare Triad

Royalty

Ball Cap

Serpentine

Double Rings

Butterfly

Black

Bronze