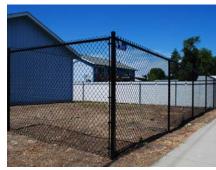

## Chain Link Fence

We also stock black chain link fence. Also available in green and brown

Pressed steel fittings, 2" 11 gauge fabric and 16 gauge pipe make this the **strongest** residential fence on the market