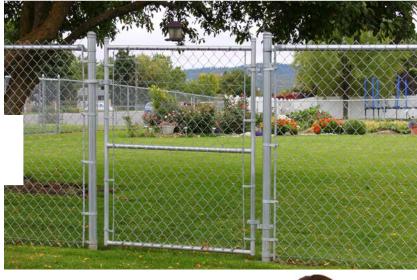

## Chain Link Gates

Heavy pressed steel gate latch will make for easy opening for years to come

All gate frames are welded in house in our custom gate shop

With our pressed steel gate hinges you can be sure your new gate will open and close with ease