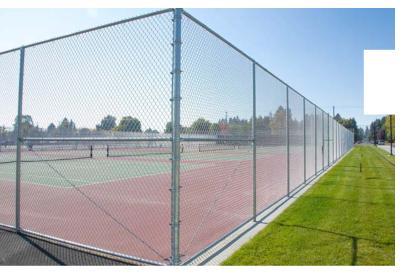

## Chain Link Fence

We also stock black chain link fence. Also available in green and brown

Pressed steel fittings, 2" 11 gauge fabric and 16 gauge pipe make this the **strongest** residential fence on the market