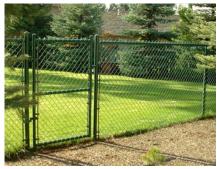

## Chain Link Fence

We also stock black chain link fence. Also available in green and brown

Pressed steel fittings, 2" 11 gauge fabric and 16 gauge pipe make this the **strongest** residential fence on the market