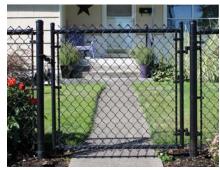

## Chain Link Gates

Heavy pressed steel gate latch will make for easy opening for years to come

All gate frames are welded in house in our custom gate shop

With our pressed steel gate hinges you can be sure your new gate will open and close with ease